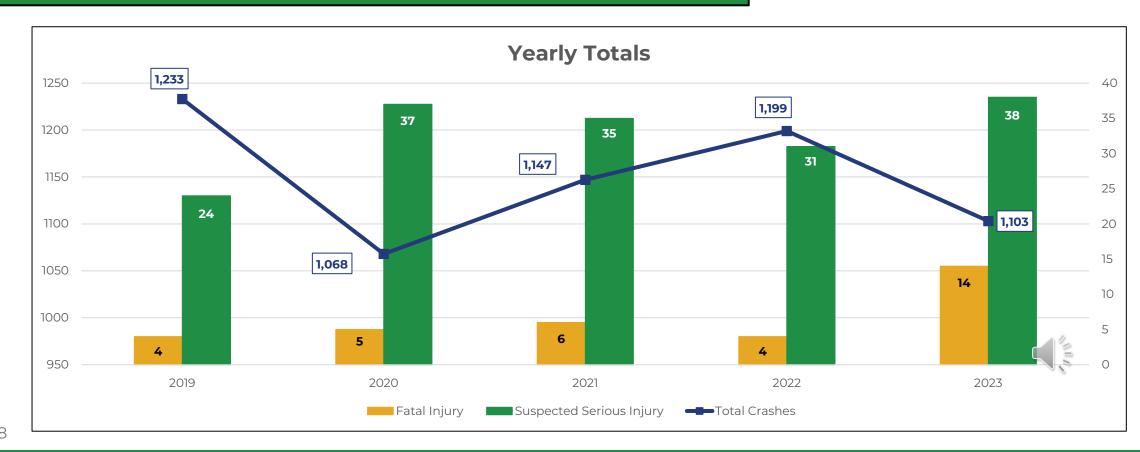

#### SS4A GOAL:

**ZERO** roadway fatalities and serious injuries

**6,739** Crashes (79%)