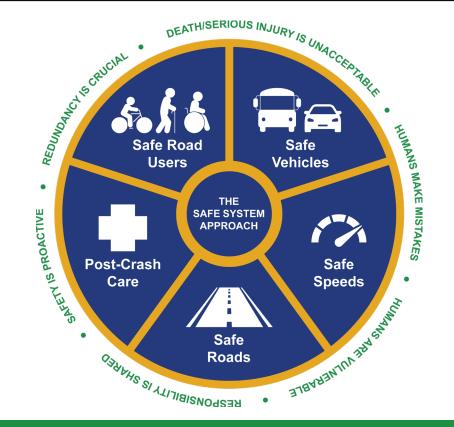

## What is the SS4A Program?

The SS4A program supports the US Department of Transportation's **Vision Zero** – a goal of zero roadway deaths and serious injuries – using the **Safe System Approach (SSA)** which aims to address the safety of **all road users.** 