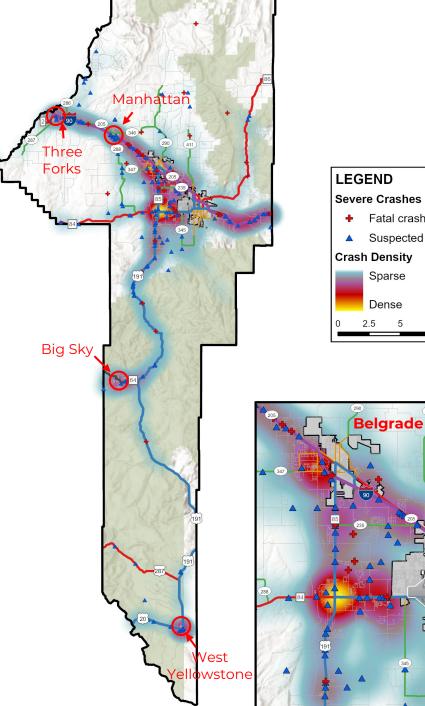

## **Analysis Area**

- Outside Bozeman/Belgrade City Limits:
- Other SS4A Efforts:
  - City of Bozeman
  - City of Belgrade
  - Ongoing Coordination for City/County Interface

Bozeman

Note: City limits current as of 8-27-24 (Bozeman) and 4-3-24 (Belgrade)