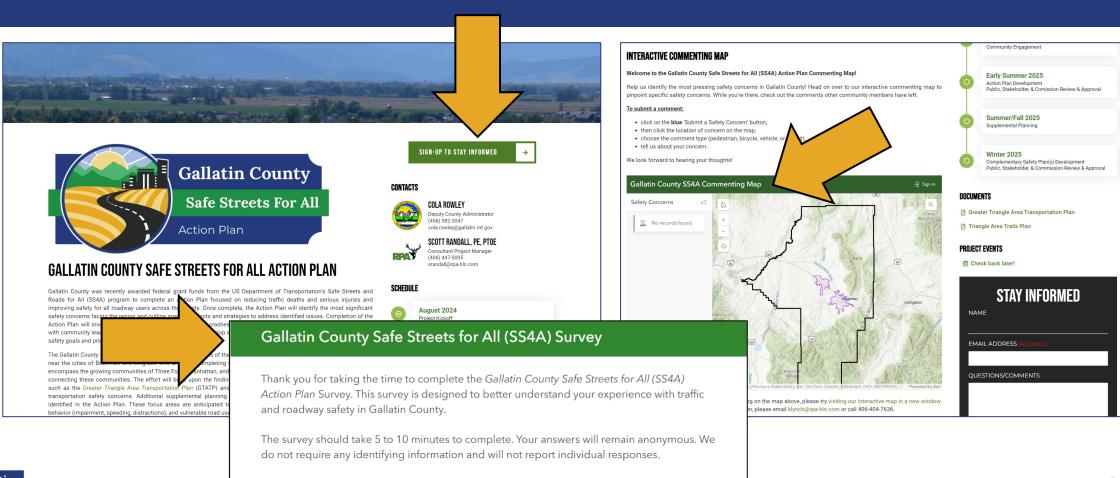

## How Do I Stay Involved?

The survey will close on January 5, 2025. Thank you for your participation!

GallatinCountySS4A.com